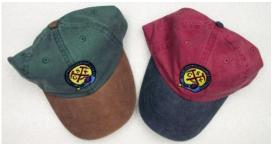

#### Adams evolution pigment dyed twill cap \$13.00

Embroidered logo

Forest green/Brown brim Red/Navy brim